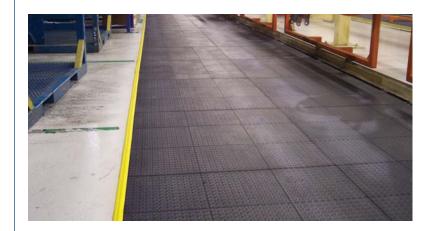

## **Anti-Fatigue Matting**

MBoss anti-fatigue matting offers unique raised multidimensional slip-resistant surface. Hundreds of molded pillars beneath the mat provide a buoyant surface for cushioning relief and exceptional support for heavy loads. The grid underside facilitates drainage and airflow, preventing moisture and odor buildup. Each mat has an exclusive snap interlock on one side to join multiple mats together. Additional connector strips make custom configurations a snap. Connectable yellow or black beveled edging is available to provide an added safety appearance. MBoss anti-fatigue matting is sound absorbing and easily cleaned.

**Material**: High quality rubber compound.

Grease Resistant 50/50 Nitrile/SBR

Blend

Thickness: 3/4"

**Surface**: Raised Multi-Dimensional non-

skid surface

Color: Mat - Black

Edging - Black or Yellow

Corner - Black

**Size**: 36" x 36" with connector on two

sides

| Item #     | Size                             | Wt.       |
|------------|----------------------------------|-----------|
| 432S3636   | 36" x 36" mat                    | 25 lbs.   |
| 432M0000BK | 1' connector                     | .25 lbs   |
| 432B0036YE | 36" Yellow rubber beveled nosing | .5 lb/Ft. |
| 432R0000   | Black Corner                     | .5 lb/Ft. |