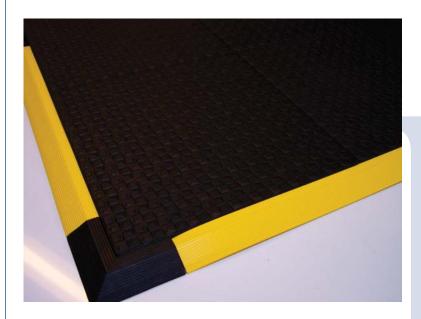

## **Anti-Fatigue Matting**

MBoss anti-fatigue matting offers unique raised multidimensional slip-resistant surface. Hundreds of molded pillars beneath the mat provide a buoyant surface for cushioning relief and exceptional support for heavy loads. The grid underside facilitates drainage and airflow, preventing moisture and odor buildup. Each mat has an exclusive snap interlock on one side to join multiple mats together. Additional connector strips make custom configurations a snap. Connectable yellow or black beveled edging is available to provide an added safety appearance. MBoss anti-fatigue matting is sound absorbing and easily cleaned.

**Material**: High quality rubber compound.

Grease Resistant 50/50 Nitrile/SBR

Blend

Thickness: 3/4"

**Surface**: Raised Multi-Dimensional non-

skid surface

Color: Mat - Black

Edging - Black or Yellow

Corner - Black

**Size**: 36" x 36" with connector on two

sides

| Item #     | Size                             | Wt.       |
|------------|----------------------------------|-----------|
| 432S3636   | 36" x 36" mat                    | 25 lbs.   |
| 432M0000BK | 1' connector                     | .25 lbs   |
| 432B0036YE | 36" Yellow rubber beveled nosing | .5 lb/Ft. |
| 432R0000   | Black Corner                     | .5 lb/Ft. |