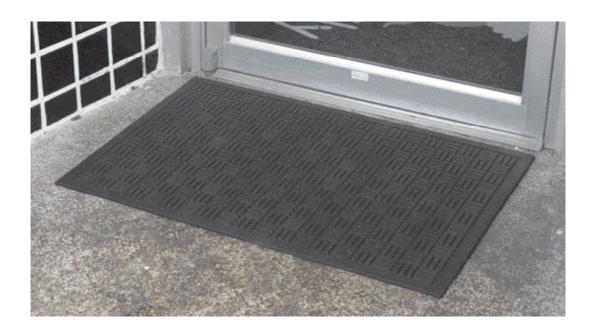

Parquet pattern outdoor entrance mat provides excellent multi-directional cleaning performance. The molded rib design acts as a scraper to remove heavy dirt and debris. The heavy nature of the mat helps it to stay in place. Just shake or hose to clean. Great for use in medium to high traffice outdoor areas.

Material: High quality 96% recycled rubber compound

Thickness: 3/8"
Warranty: 1 Year
Color: Black