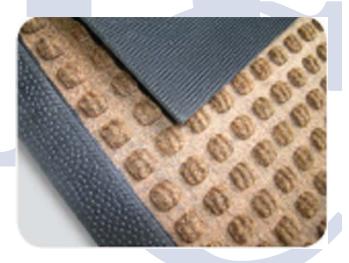

**Material**: Polyester carpet fiber with SBR/NR

non-staining/non-marking anti-skid rubber backing for gripping to floors

& carpets.

**Surface:** Raised square design

**Border**: Ramped rubber border to trap dirt and