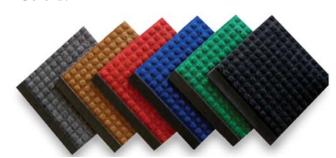

moisture.

**Thickness:** Approximately 1/2" **Warranty**: Standard 1 year

**Colors:** 

Gray, Brown, Red, Blue, Green, Charcoal

| Item No. | Size    | Weight      |
|----------|---------|-------------|
| 630S0023 | 2' x 3' | 5 lbs. ea.  |
| 630S0034 | 3' x 4' | 9 lbs. ea.  |
| 630S0035 | 3' x 5' | 11 lbs. ea. |
| 630S0046 | 4' x 6' | 18 lbs. ea. |