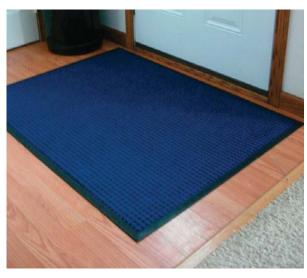

## **Entrance Matting**

This Polyester carpet mat is extremely strong and durable. Fibers are resistant to most chemicals, stretching and shrinking. It is also wrinkle, mildew and abrasion resistant. Polyester in nature is quick drying and excellent for the harshest climates. Mat is easily cleaned by vacuuming and is machine washable.

**Material**: Polyester carpet fiber with SBR/NR

non-staining/non-marking anti-skid rubber backing for gripping to floors

& carpets.

**Surface:** Raised square design

**Border**: Ramped rubber border to trap dirt and

moisture.

**Thickness:** Approximately 1/2" **Warranty**: Standard 1 year

**Colors:** 

Gray, Brown, Red, Blue, Green, Charcoal

| Item No. | Size    | Weight      |
|----------|---------|-------------|
| 630S0023 | 2' x 3' | 5 lbs. ea.  |
| 630S0034 | 3' x 4' | 9 lbs. ea.  |
| 630S0035 | 3' x 5' | 11 lbs. ea. |
| 630S0046 | 4' x 6' | 18 lbs. ea. |