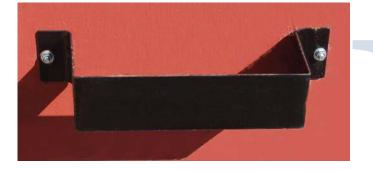

## Wheel Chock Hanger

Securely store Wheel Chocks with our new Wheel Chock Wall Hanger. Made from 12 gauge steel, powder coated black to provide maximum durability. The hanger holds all styles of wheel chocks and allows drivers to easily find and use wheel chocks as recommended by OSHA. Use with the Wheel Chock Safety Sign and Security Chain to promote safety at the loading dock area. Hangers drilled to receive 3/8" bolts.

| Item #    | Size          | Weight    |
|-----------|---------------|-----------|
| WC-Hanger | 5" x 3" x 14" | 2.25 lbs. |