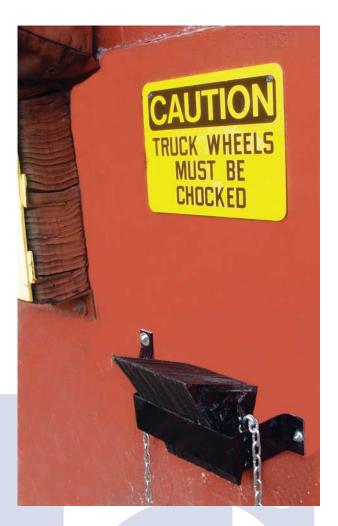

## Wheel Chock Hanger

Securely store Wheel Chocks with our new Wheel Chock Wall Hanger. Made from 12 gauge steel, powder coated black to provide maximum durability. The hanger holds all styles of wheel chocks and allows drivers to easily find and use wheel chocks as recommended by OSHA. Use with the Wheel Chock Safety Sign and Security Chain to promote safety at the loading dock area. Hangers drilled to receive 3/8" bolts.