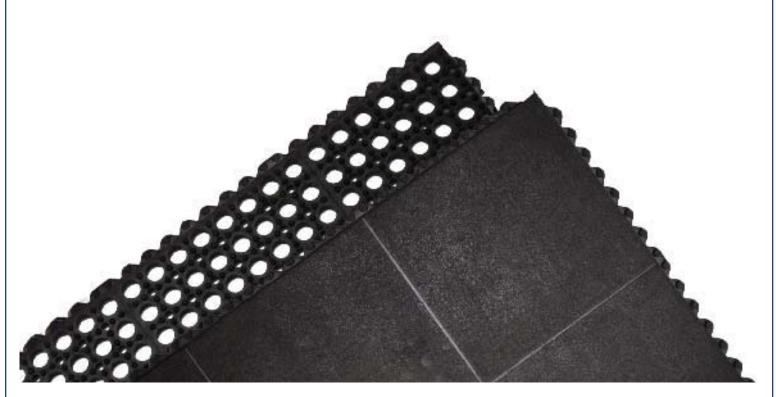

## WORKSTATION NITRILE INDUSTRIAL MAT

Identical to our standard Workstation mat in solid or open style but made with 100% nitrile rubber for the harshest applications. Built in connectors on two sides allows custom sizes to be made in widths and lengths.

Material:100% nitrile rubber compoundThickness:5/8"Warranty:StandardColor:Black

| Standard           | l Sizes                    |                     |                 |
|--------------------|----------------------------|---------------------|-----------------|
| Item #             | Description                | Size                | Weight          |
| 431S3636           | Solid                      | 36" x 36"           | 23 lbs.         |
| 431W363            | 6 Open                     | 36" x 36"           | 20 lbs.         |
| Options            |                            |                     |                 |
|                    | Description                |                     |                 |
| Item #             | Desci                      | ription             | Weight          |
| Item #<br>431M0036 |                            | ription<br>vel Male | Weight 2.5 lbs. |
|                    | 6BK 36" Be                 |                     | 0               |
| 431M0036           | 5BK 36" Be<br>6BK 36" Beve | vel Male            | 2.5 lbs.        |