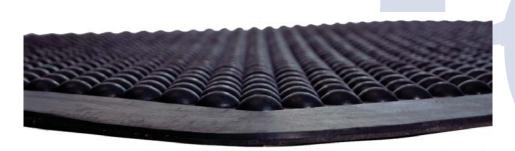

Designed with anti-fatigue in mind while combining safety awareness and comfort. Built-in beveled edges for additional safety and handcart access. Allows air to flow under shoes for added comfort. Ideal for workstations, food processing, safety walkways, assembly lines, and industrial applications.

Rubber construction Material: 5/8" Thickness: Surface: Raised "bubbles" Warranty: Standard **Colors:** Solid Black

**Standard Sizes** Item No.

853S23

853\$34

Size 24" x 36" 36" x 48"

Weight lbs./ea.

9

23