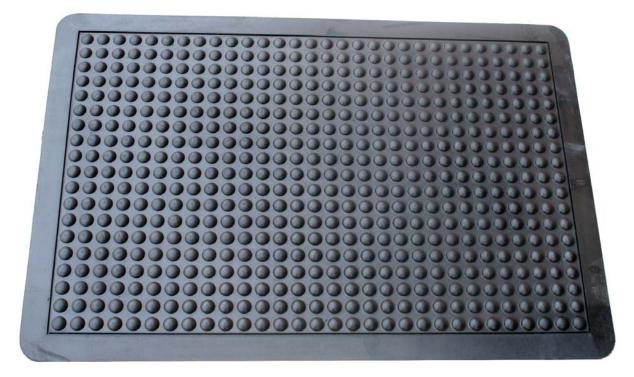

Designed with anti-fatigue in mind while combining safety awareness and comfort. Built-in beveled edges for additional safety and handcart access. Allows air to flow under shoes for added comfort. Ideal for workstations, food processing, safety walkways, assembly lines, and industrial applications.

Rubber construction Material: 5/8" Thickness: Surface: Raised "bubbles" Warranty: Standard **Colors:** Solid Black

**Standard Sizes** Item No.

853S23

853\$34

Size 24" x 36" 36" x 48"

Weight lbs./ea.

9

23