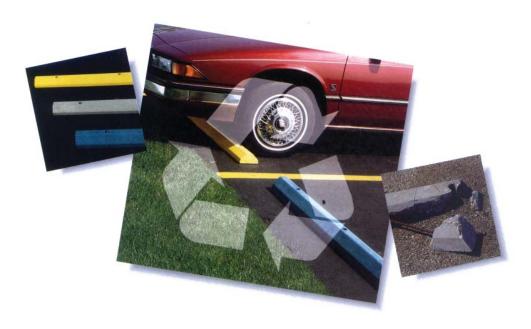

Beautifies and protects the environment and your parking area.

Safely eliminates the dangers of exposed reinforced steel rods that occur with broken concrete parking blocks.

## DURABLE, HEAVY-DUTY CONSTRUCTION

Constructed of 100% recycled, heavy duty plastic.

Stocked in three models - Blue - model number RPC-366-BL, Gray - model number RPC-366-GY and Safety Yellow - model number RPC-366-YE.

Optional hardware available. Instock size: 4" high x 6" wide x 6' long.

Weighs only 35 pounds.

7 year full warranty against breakage. 50 year limited warranty. (Warranty details available upon request.)