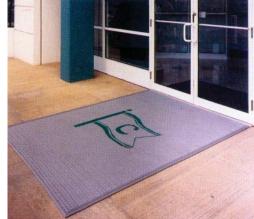

## Vylon 500C

Colorful, stain-resistant vinyl link mat provides good traction under foot and captures dirt from shoes. Close weave surface construction makes this mat ideal for applications where high-heeled shoe traffic is present. Also available in open weave. mat available with custom logos and lettering.