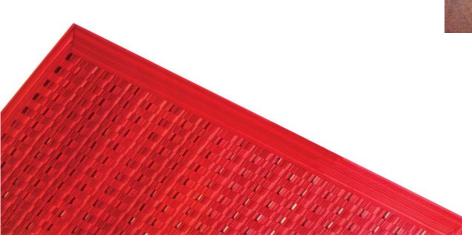

Material: Extruded vinyl links. 1/2" wide x 2" long

on galvanized steel rods.

Thickness: Approximately 7/16"

Link Openings: Closed weave 1/2" x 1/16".

Nosing: Beveled (BN), Square (SN) or a

combination of both.