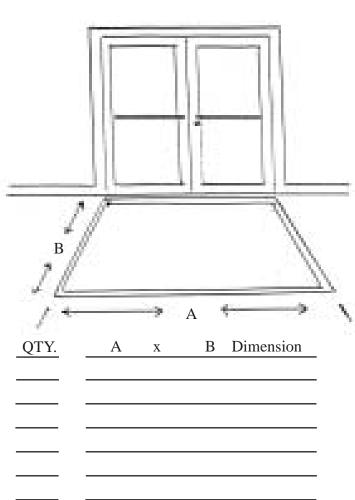

Logos: Call for quote.

To Order: Specify item number, size and nosing

if desired.

Color: See Color Chart.

A. Dimension is width of mat & wire length.

B. Dimension is traffic direction.

Widths of 7' or more & lengths of 25' or more add a 10% handling charge - maximum width 8'.