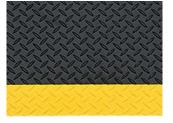

## DIAMOND DEK RUNNER INDUSTRIAL MATS

Deeply embossed, diamond tread pattern in an attractive, practical vinyl runner. Matting gives a high tech appearance. Works great in high traffic areas. Slip resistant surface. Resistant to most fluids, normal oils, and common industrial chemicals. Colored safety borders promote safety. Simply wipe or hose to clean. Meets flammability test requirement of MVSS No. 302 (49 CFR 571.302)

Material:High grade vinylThickness:5/32"Surface:Diamond Tread PatternColors:Colors:

Solid Black

Black w/Yellow Border

Item #SizeWeight755R242' x 75'135 lbs.ea.755R363' x 75'200 lbs.ea.755R484' x 75'267 lbs.ea.