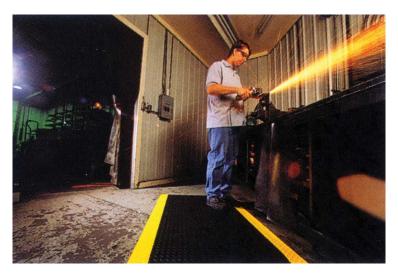

## DIAMOND DEK RUNNER INDUSTRIAL MATS

Deeply embossed, diamond tread pattern in an attractive, practical vinyl runner. Matting gives a high tech appearance. Works great in high traffic areas. Slip resistant surface. Resistant to most fluids, normal oils, and common industrial chemicals. Colored safety borders promote safety. Simply wipe or hose to clean. Meets flammability test requirement of MVSS No. 302 (49 CFR 571.302)