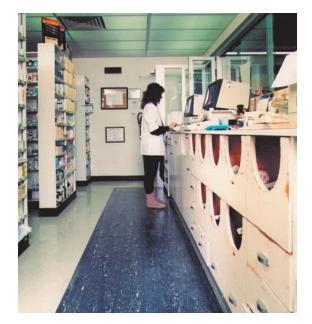

Ideal for use in: Banks, Mailrooms, Pharmacies, Airports, Labs, Factories, Retail Checkouts

Grand-Stand Deluxe is a 3/32" thick rubber surface permanently bonded to a resilient natural rubber foam base that provides excellent comfort. Grand-Stand Deluxe also features beveled edges on all sides for an added extra measure of safety. Thermoset Vulcanized Rubber (SR) features 100% virgin synthetic rubber construction, greater flexibility, and homogenous color throughout. Your best choice for long-term wear.