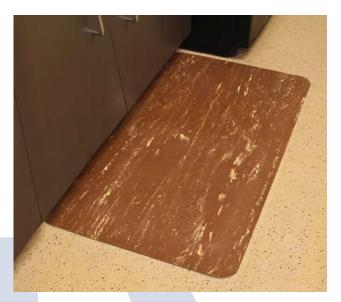

Ideal for use in: Banks, Mailrooms, Pharmacies, Airports, Labs, Factories, Retail Checkouts

Grand-Stand Deluxe is a 3/32" thick rubber surface permanently bonded to a resilient natural rubber foam base that provides excellent comfort. Grand-Stand Deluxe also features beveled edges on all sides for an added extra measure of safety. Thermoset Vulcanized Rubber (SR) features 100% virgin synthetic rubber construction, greater flexibility, and homogenous color throughout. Your best choice for long-term wear.

## **Colors**:

Solid Black

Marble Black

Marble Charcoal

Marble Gray

Marble Birch

Marble Chocolate

Colors may vary from those shown. Please call for samples.