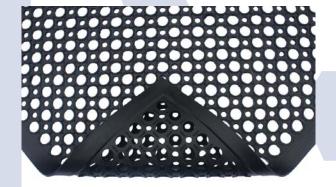

## WORKSTATION EDGE ANTI-FATIGUE MATTING

Workstation Edge is a lightweight 3'x5' kitchen and industrial mat is ideal for wet areas. The raised surface helps keep feet dry while still allowing moisture to drain and flow underneath. The increased 1.5" ramped bevel edge adds extra safety and stability. Available in General Purpose Black or Grease Resistant Red.