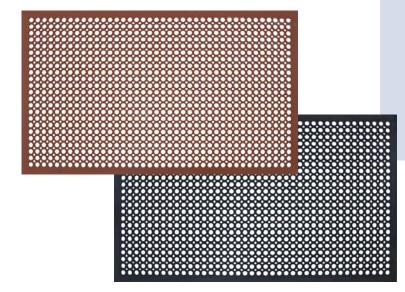

## WORKSTATION EDGE ANTI-FATIGUE MATTING

Workstation Edge is a lightweight 3'x5' kitchen and industrial mat is ideal for wet areas. The raised surface helps keep feet dry while still allowing moisture to drain and flow underneath. The increased 1.5" ramped bevel edge adds extra safety and stability. Available in General Purpose Black or Grease Resistant Red.

Colors: Red, Black