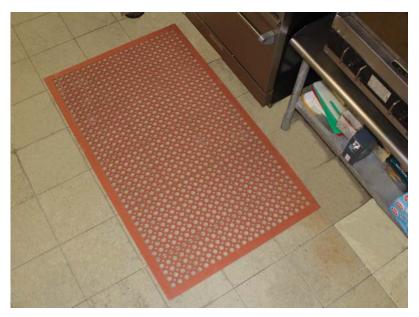

## WORKSTATION EDGE ANTI-FATIGUE MATTING

Workstation Edge is a lightweight 3'x5' kitchen and industrial mat is ideal for wet areas. The raised surface helps keep feet dry while still allowing moisture to drain and flow underneath. The increased 1.5" ramped bevel edge adds extra safety and stability. Available in General Purpose Black or Grease Resistant Red.

Colors: Red, Black