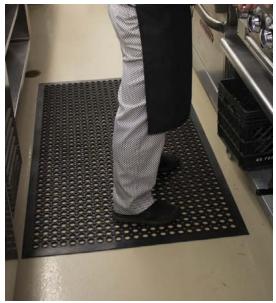

## WORKSTATION EDGE ANTI-FATIGUE MATTING

Workstation Edge is a lightweight 3'x5' kitchen and industrial mat is ideal for wet areas. The raised surface helps keep feet dry while still allowing moisture to drain and flow underneath. The increased 1.5" ramped bevel edge adds extra safety and stability. Available in General Purpose Black or Grease Resistant Red.

## **APPLICATIONS**

Kitchens Assembly Lines Wet applications

Any station where water or grease is present

800-537-1603 • Local 419-668-8138 • Fax: 800-537-6287 • Local Fax 419-668-8068 www.durablecorp.com • sales@durablecorp.com