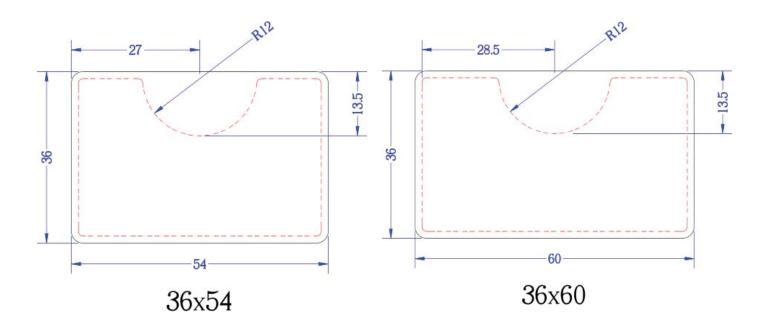

### **Standard Sizes - Salon Mats**

| Item No.    | Size      | Style                |
|-------------|-----------|----------------------|
| 544MBB3654  | 36" x 54" | Rectangular w/recess |
| 544MBBR3654 | 36" x 54" | Half Circle w/recess |
| 544MBB3660  | 36" x 60" | Rectangular w/recess |
| 544MBBR3660 | 36" x 60" | Half Circle w/recess |

## Rectangle Recess Salon Mats