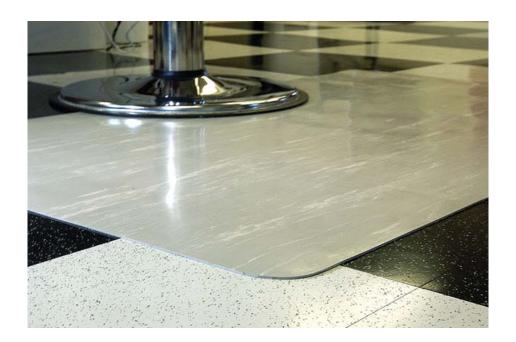

# GRAND STAND VINYL BEAUTY & BARBER MATS

Grand-Stand Vinyl Beauty & Barber Mats are made from durable 1/8" PVC marble surface bonded to a resilient 3/8" sponge base. Available in standard sizes in four attractive colors to compliment any decor. All standard sizes have recess for chair to sit. Cut-outs available at no additional charge. Custom size available upon request.

**Material**: 1/8" PVC marble smooth vinyl surface

with 3/8" thick sponge base.

**Thickness**: Approximaely 1/2"

**Surface**: Smooth

## Rectangle Recess Salon Mats