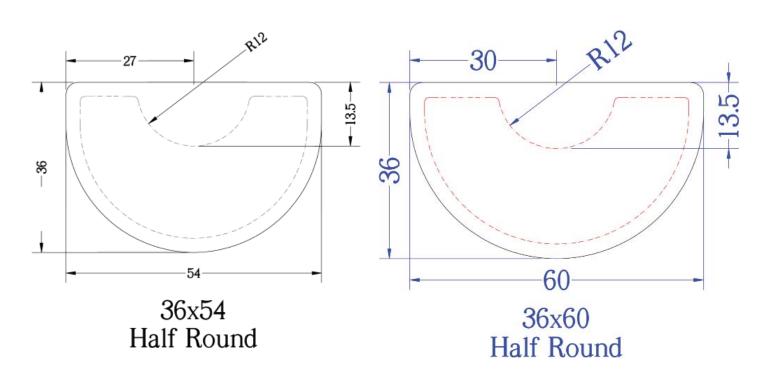

### **Standard Sizes - Salon Mats**

| Item No.    | Size      | Style                |
|-------------|-----------|----------------------|
| 544MBB3654  | 36" x 54" | Rectangular w/recess |
| 544MBBR3654 | 36" x 54" | Half Circle w/recess |
| 544MBB3660  | 36" x 60" | Rectangular w/recess |
| 544MBBR3660 | 36" x 60" | Half Circle w/recess |

## Half Circle Recess Salon Mats