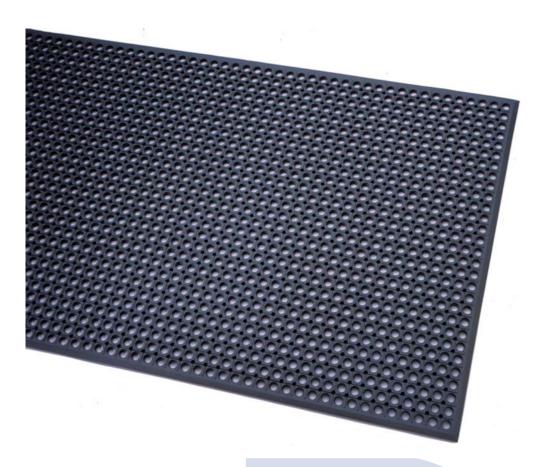

## WORKSTATION PLUS ANTI-FATIGUE MATTING

Extra-tough lightweight matting, ideally suited for workstations in restaurants, kitchens, and industrial applications. This mat provides safe, non-slip footing in wet areas. Resilient construction traps dirt and offers excellent drainage. Sweep or hose to clean. All mats include built-in beveled edges.

Material: Black - General purpose rubber compound.

**Red**: Grease-proof rubber compound. **Thickness**: <sup>1</sup>/<sub>2</sub>" thick. **Surface**: Open circular **Warranty**: Standard

| Item No. | Size     | Weight (lbs./ea.) |
|----------|----------|-------------------|
| 419835   | 3' x 5'  | 25                |
| 419S310  | 3' x 10' | 50                |
| 419S315  | 3' x 15' | 75                |
| 419S320  | 3' x 20' | 100               |