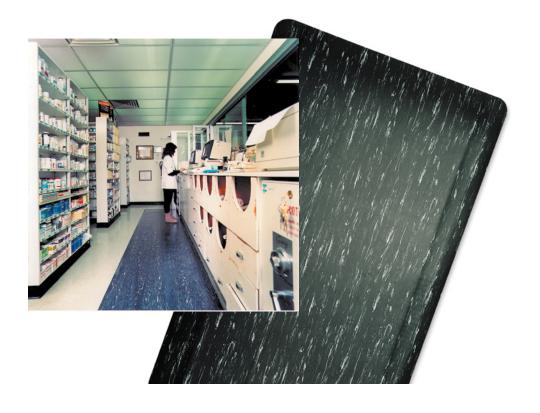

## SMOOTH RUBBER RUNNER

RUNNER MATTING

Durable, smooth top runner is excellent for hospitals, schools, office buildings and other areas where durable floor is required. Available in 2 widths and 18 colors, meets or exceeds the federal specification SS-T-312B, Type II, sheet rubber.

Solid Black

Marble Charcoal

Marble Birch

Warranty: Standard

Marble Black

Marble Gray

Marble Chocolate

Cut Lengths (Up to 60')