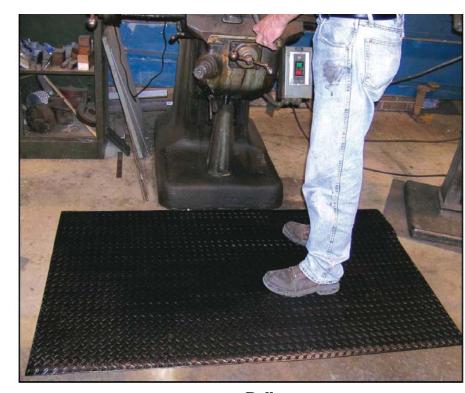

## DIAMOND DEK SOF SPUN INDUSTRIAL MATS

Worker comfort and safety are provided by the Diamond Dek Sof-Spun mat. Ideal for use in factories and warehouses at workstations and assembly lines. The diamond tread resists oil and grease and will not absorb water. Mats lay flat and stay in place increasing in-plant safety. To easily maintain the mats just hose, wipe, vacuum or sweep.