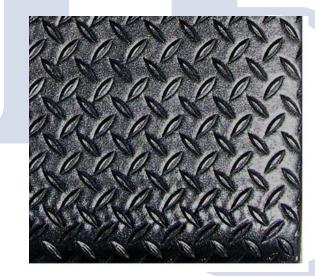

## DIAMOND DEK SOF SPUN INDUSTRIAL MATS

Worker comfort and safety are provided by the Diamond Dek Sof-Spun mat. Ideal for use in factories and warehouses at workstations and assembly lines. The diamond tread resists oil and grease and will not absorb water. Mats lay flat and stay in place increasing in-plant safety. To easily maintain the mats just hose, wipe, vacuum or sweep.