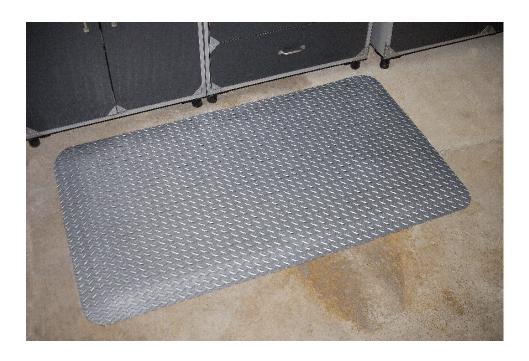

## METALLIC DIAMOND DEK SPONGE

INDUSTRIAL MATS

Highly reflective 9/16" Metallic Diamond-Dek Sponge is constructed of a 5/32" heavy duty vinyl top with PVC metallic film bonded to a resilient foam base to provide comfort and durability. Ideal for showrooms, garages, behind counters, industrial assembly lines or anywhere comfort and durability are needed.

Material: Metallic vinyl surface bonded to a

heavy duty foam.

Thickness: 9/16"

Surface: Metallic diamond pattern

Silver/Metallic Color:

Standard

Item No. Weight Size 442S3660SIM 36" x 60" 22.5 lbs. ea.

Rolls