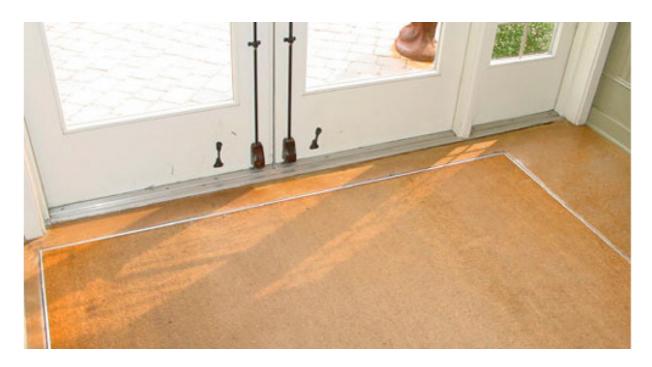

## RECESSED COCOA MAT Entrance Mats

Tough natural fibers remove grit from shoes, absorb and retain tracked in moisture. Fiber yarn is imbedded in heavy vinyl backing. Solid vinyl backing protects floors from moisture, lays flat, and keeps mat in place. Dries rapidly to prevent mildew or rot. Hose, vacuum or wash with mild soap to clean. Golden tan color is fade resistant.

Material: Cocoa fiber yarn bonded to solid vinyl

backing

**Thickness**: 5/8", 3/4", 1", 1-1/4"

Color: Natural tan

| Item No. | Thickness      | Weight           |
|----------|----------------|------------------|
| 355C625  | 5/8" (15 mm)   | 1.33 lbs./sq.ft. |
| 355C750  | 3/4" (17 mm)   | 1.75 lbs./sq.ft. |
| 355C1    | 1" (23 mm)     | 2 lbs./sq.f.t    |
| 355C125  | 1 1/4" (30 mm) | 2.5 lbs./sq.ft.  |