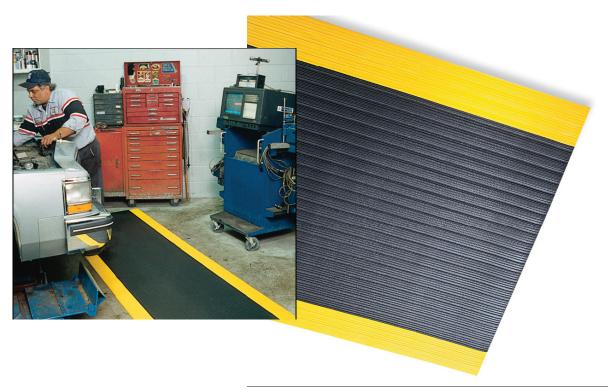

Anti-Fatigue mat with beveled edges and OSHA yellow borders makes any area a safer place to work. Designed with a corrugated surface to minimize slips and falls.

**Material**: Sponge vinyl core, corrugated surface.

Thickness: 3/8"

**Surface**: Wide ribbed

**Color:** Charcoal with safety yellow border