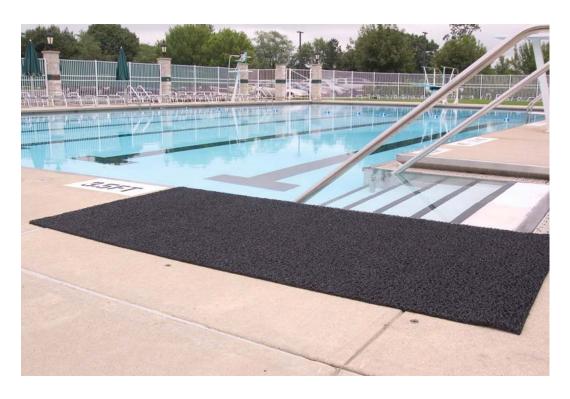

## DURALOOP HEAVY DUTY

**ENTRANCE MATS** 

Excellent scraping action, multidirectional walking surface and UV stabilized to resist fading. Use in exterior or interior applications. Mat is resistant to most chemicals as well as stains and mildew. Easy maintenance and cleaning; just shake and hose down to clean. Tight weave eliminates entrapment of stones, cigarette butts and other objects. Plasticized coating keeps the mat from fraying; reducing tripping and increasing wearability.

**Material:** Extruded Vinyl **Thickness:** Heavy Duty - .55"

Surface: LoopedWarranty: Standard

Maintenance: Shake to remove dirt

Clean with light detergent or water

Allow to dry completely

**Full Rolls - No Edging** 