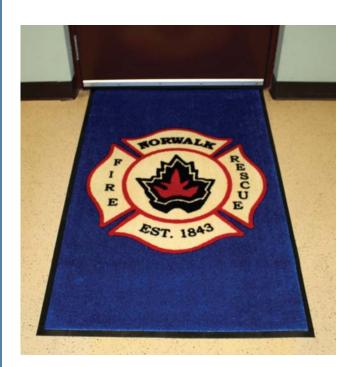

# NYLON CARPET LOGO MATS **ENTRANCE MATS**

RABLE

Make a great and lasting impression with your logo on a custom-printed Nylon Custom Logo Mat. The high definition vibrant color adds clarity to your company's logo or message. Choose up to 8 of our over 50 colors in multiple standard and custom sizes.

## **FEATURES**

- Enhance the image and appearance of your business
- High quality nylon fiber
- Strong rubber backing provides maximum durability
- Enhanced rubber edge for extra durabliity
- Use at entrances, lobbies, service counters or anywhere you would like your logo seen
- No minimum order quantity