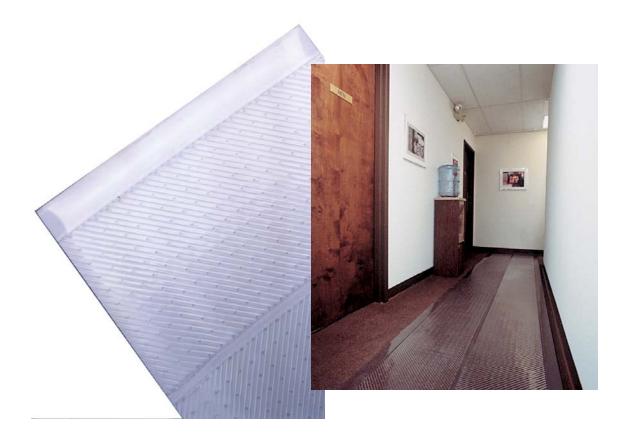

Heavy gauge clear vinyl mat protects carpets from wear and soil. Carpet or floor color show through while preventing wear and tear. Pointed grippers keep mat in place. Will not buckle, crawl or crack. Tapered edges limit tripping. Recommended for use on low pile carpets. Surface wipes clean.

**Material:** Clear commercial gauge vinyl

with linear pattern and gripper

back.

**Thickness:** 3/16"

Surface: Herringbone pattern

Color: Clear