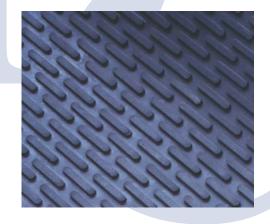

Material: Top quality molded rubber Surface: Raised, cleated pattern

Thickness: 1/4"
Color: Black