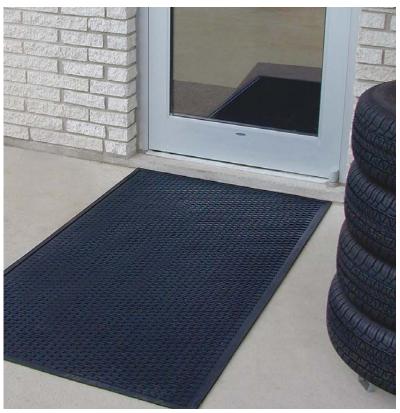

## SCRAPER MATR OUTDOOR ENTRANCE MAT

Outdoor economical, commercial rubber mat that provides enhanced traction and scrapes dirt & debris from shoes. The cleated surface provides ehanced traction for extra safety. Moisture & dirt is retained in recessed wells helping to keep floors clean. The molded back has grippers to stop mat from moving. Stands up to the most demanding outdoor environment and is low maintenace; just shake or hose to clean.

Material: Top quality molded rubber Surface: Raised, cleated pattern

Thickness: 1/4"
Color: Black