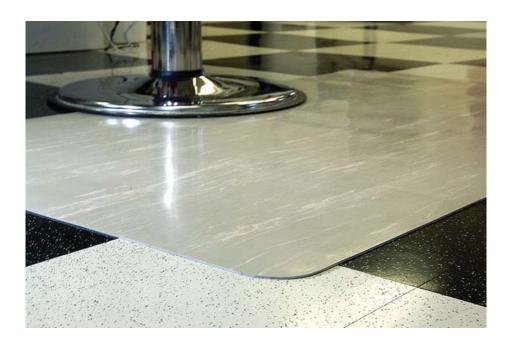

# GRAND STAND VINYL BEAUTY & BARBER MATS

Grand-Stand Vinyl Beauty & Barber Mats are made from durable 1/8" PVC marble surface bonded to a resilient 3/8" sponge base. Available in standard sizes in four attractive colors to compliment any decor. All standard sizes have recess for chair to sit. Cut-outs available at no additional charge. Custom size available upon request.

**Material**: 1/8" PVC marble smooth vinyl surface

with 3/8" thick sponge base.

**Thickness**: Approximaely 1/2"

**Surface**: Smooth

## Rectangle Recess Salon Mats