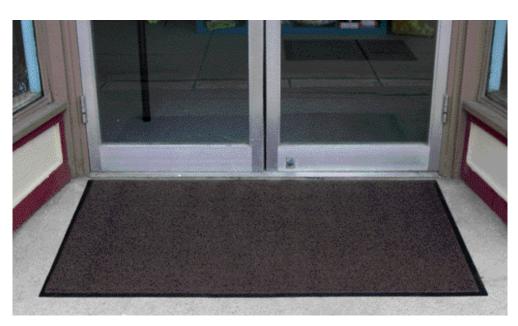

100% solution dyed UV resistant nylon cup pile fabric outdoor entrance mat filters dirt and moisture away from the surface. Premium cleated rubber backing and ramped edges will not crack or curl. The drainable borders keep moisture away from the mat surface. Great for outdoor use to stop moisture and dirt before it enters the building. Certified slip resistant by the National Floor Safety Institute.

| Material:  | Solution dyed nylon carpet with rubber   |
|------------|------------------------------------------|
|            | backing. Rubber backing has 20%          |
|            | post-consumer recycled car tire content. |
| Thickness: | 3/8"                                     |
| Surface:   | Plush                                    |
| Warranty:  | Standard                                 |