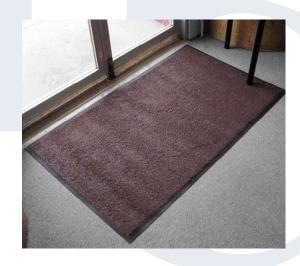

100% solution dyed UV resistant nylon cup pile fabric outdoor entrance mat filters dirt and moisture away from the surface. Premium cleated rubber backing and ramped edges will not crack or curl. The drainable borders keep moisture away from the mat surface. Great for outdoor use to stop moisture and dirt before it enters the building. Certified slip resistant by the National Floor Safety Institute.

| Material:  | Solution dyed nylon carpet with rubber   |
|------------|------------------------------------------|
|            | backing. Rubber backing has 20%          |
|            | post-consumer recycled car tire content. |
| Thickness: | 3/8"                                     |
| Surface:   | Plush                                    |
| Warranty:  | Standard                                 |