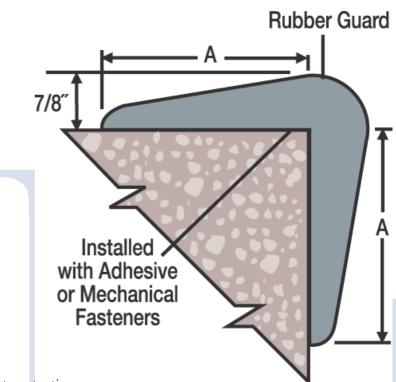

## Benefits

- Easy installation.
- Maintenance free.
- Tough and long-lasting in severe weather.
- One year warranty.
- Made of all natural rubber.
- 7/8" thick at corner.

## Installation

• Adhesive and/or mechanical fasteners for permanent protection.

| Item No.          | Size                                              | Weight           |
|-------------------|---------------------------------------------------|------------------|
| Type CG-1 (Gray)  | <sup>7</sup> / <sub>8</sub> " x 4" x 4" x 10' max | 2.6 lbs./lin.ft. |
| Type CG-2 (Black) | <sup>7</sup> / <sub>s</sub> " x 4" x 4" x 10' max | 2.2 lbs./lin.ft. |