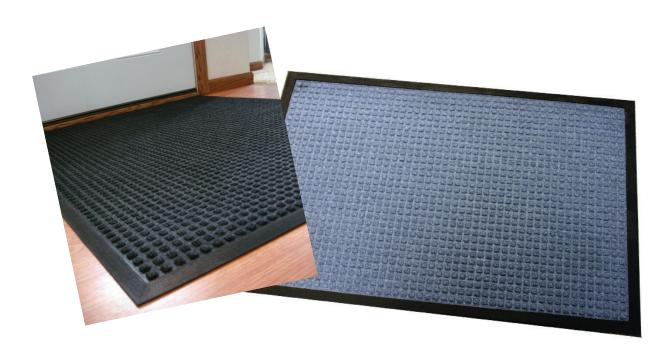

Stop-N-Dry is a 100% solution dyed polypropylene carpet mat with a raisded design surface and a rubber back with a beveled edge. The tufted raised square design effectively scrapes debris and moisture from foot trafic. Its heavy duty vulcanized border traps dirt and moisture to keep your floors clean and safe. Stop-N-Dry is easily cleaned by vacumming or by spraying with a hose.

| Material:       | Carpet - 100% solution dyed tufted level loop | )      | Item No. | Size     | Weight      |
|-----------------|-----------------------------------------------|--------|----------|----------|-------------|
|                 | polyproylene (Olefin) with pre-coat           |        | 630S23   | 2' x 3'  | 5 lbs. ea.  |
|                 | Border - Heavy-duty volcanized rubber with    | raised | 630S34   | 3' x 4'  | 11 lbs. ea. |
|                 | border bevel edge.                            |        | 630S35   | 3' x 5'  | 13 lbs. ea. |
| <b>Surface:</b> | Raised square design                          |        | 630S310  | 3' x 10' | 34 lbs. ea. |
| Thickness       | Approximately 1/2"                            |        | 630S46   | 4' x 6'  | 24 lbs.ea.  |
| Warranty:       | Standard 1 year                               |        | 630S410  | 4' x 10' | 34 lbs.ea.  |