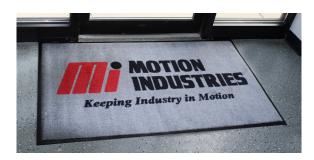

Make a great and lasting impression with your logo on a custom-printed **Nylon Custom Logo Mat**. The high definition vibrant color adds clarity to your company's logo or message. Choose up to 8 of our over 100 colors in multiple standard and custom sizes. The strong rubber backing provides maximum durability and the enchance rubber edge provides extra durability. Great for use at indoor entrances, lobbies, service counters or anywhere you would like your logo seen.