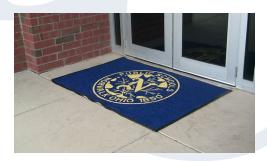

Make a great and lasting impression with your logo on a custom-printed **Nylon Custom Logo Mat**. The high definition vibrant color adds clarity to your company's logo or message. Choose up to 8 of our over 100 colors in multiple standard and custom sizes. The strong rubber backing provides maximum durability and the enchance rubber edge provides extra durability. Great for use at indoor entrances, lobbies, service counters or anywhere you would like your logo seen.