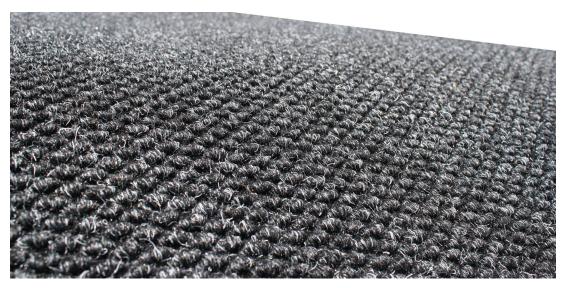

## **ENTRANCE & CARPET MATTING**

Custom floor covering for entrances where oversized or wall to wall coverage is needed. The heavy duty needle punch 43 ounce fiber is the perfect commercial high traffic floor covering product. Superior performance as a wiper and/or scraper mat. Needle punch construction ensures no edge ravel even when cut. Latex gel foam backing is moisture resistant. Use in recess, glue down floor covering, or as a loose lay mat with sewn on bevel edge.

polypropylene fiber pin surface with

15% post-consumer recycled content

**Thickness:** 7/16" **Warranty** Standard