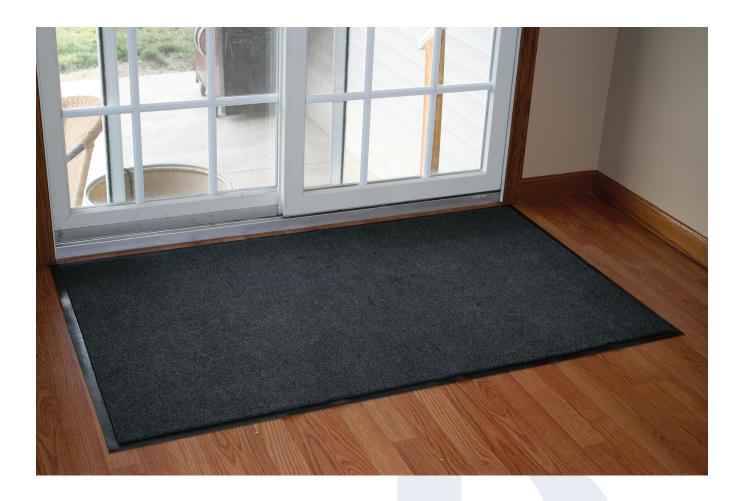

The Light Duty Wipe-N-Walk mat offers both value and dependable service. Its absorbent Olefin nap effectively shields floors from dirt, moisture, and foot traffic by efficiently wiping feet clean. Cleaning the mat is a breeze, simply vacuum or hose it down.

Material: 100% olefin fbier on vinyl backing with vinyl edges.

**Thickness:** Approximately 3/8"

Surface: Plush