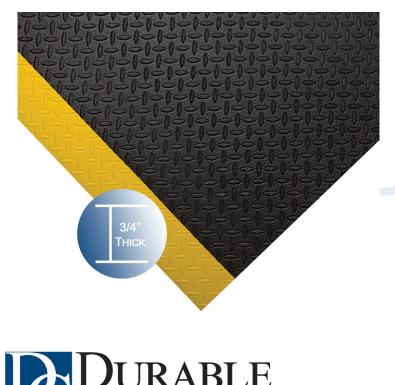

## **Diamond Sof Spun Plus 3/4"**

## SAFE CZONE

This ultimate single-layer PVC sponge mat is designed to provide maximum comfort in environments where individuals stand for extended periods. Its 3/4" thick PVC sponge construction and embossed diamond tread surface offer both cushioning and traction. The mat features a high-visibility yellow safety border to enhance awareness and reduce tripping hazards. All standard mats and rolls come with rounded edges for a finished look and added safety, while custom lengths have rounded edges on the long sides only.

| Material:  | PVC Sponge             |
|------------|------------------------|
| Thickness: | 3/4"                   |
| Surface:   | Embossed Diamond tread |
| Color:     | Black w/Yellow Border  |

| Standard Sizes |                   |        |
|----------------|-------------------|--------|
| Item No.       | Size              | Weight |
| 587S23BKY      | 2' x 3'           | 6      |
| 587S35BKY      | 3' x 5'           | 15     |
| 587310BKY      | 3' x 10'          | 30     |
|                |                   |        |
| Rolls          |                   |        |
| Item No.       | Size              | Weight |
| 587R36BKY      | 3' x 60'          | 0.75   |
| 587R48BKY      | 4'x 60'           | 0.75   |
|                |                   |        |
| Cut Lengths    |                   |        |
| Item No.       | Size              | Weight |
| 587C36BKY      | 3'wide up to 60'  | 0.75   |
| 587C48BKY      | 4' wide up to 60' | 0.75   |
|                | -                 |        |