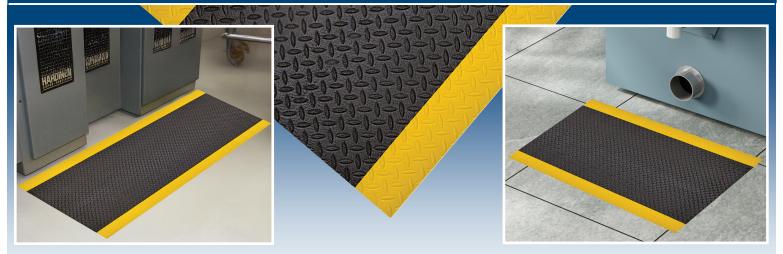

## SAFE CZONE

This ultimate single-layer PVC sponge mat is designed to provide maximum comfort in environments where individuals stand for extended periods. Its 3/4" thick PVC sponge construction and embossed diamond tread surface offer both cushioning and traction. The mat features a high-visibility yellow safety border to enhance awareness and reduce tripping hazards. All standard mats and rolls come with rounded edges for a finished look and added safety, while custom lengths have rounded edges on the long sides only.

| Material:  | PVC Sponge             |
|------------|------------------------|
| Thickness: | 3/4"                   |
| Surface:   | Embossed Diamond tread |
| Color:     | Black w/Yellow Border  |

| Standard Sizes |                   |        |
|----------------|-------------------|--------|
| Item No.       | Size              | Weight |
| 587S23BKY      | 2' x 3'           | 6      |
| 587S35BKY      | 3' x 5'           | 15     |
| 587310BKY      | 3' x 10'          | 30     |
|                |                   |        |
| Rolls          |                   |        |
| Item No.       | Size              | Weight |
| 587R36BKY      | 3' x 60'          | 0.75   |
| 587R48BKY      | 4'x 60'           | 0.75   |
|                |                   |        |
| Cut Lengths    |                   |        |
| Item No.       | Size              | Weight |
| 587C36BKY      | 3'wide up to 60'  | 0.75   |
| 587C48BKY      | 4' wide up to 60' | 0.75   |
|                | -                 |        |