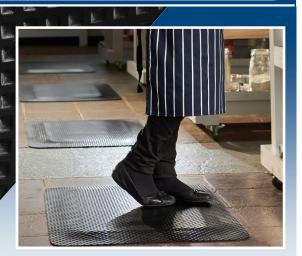

## SAFE & ZONE

Grand Comfort is a heavy-duty rubber anti-fatigue mat with an embossed grid surface that provides excellent comfort in industrial applications. It is ideal in production lines, service points, workstations, and anywhere staff stand for long periods.

## **Features:**

- Built-in beveled edges and the embossed textured surface provide safety and traction
- NFSI High-traction slip resistance
- EN 13501-1 / Efl-s1 flame retardancy
- EN14041 Antistatic

Material: 100% Nitrile Rubber Surface with