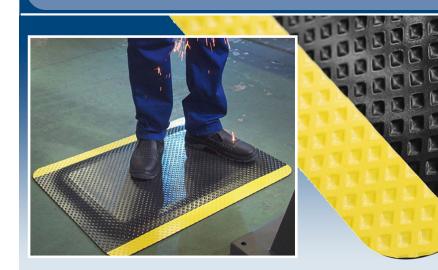

## SAFE & ZONE

Grand Comfort is a heavy-duty rubber anti-fatigue mat with an embossed grid surface that provides excellent comfort in industrial applications. It is ideal in production lines, service points, workstations, and anywhere staff stand for long periods.

## **Features:**

- Built-in beveled edges and the embossed textured surface provide safety and traction
- NFSI High-traction slip resistance
- EN 13501-1 / Efl-s1 flame retardancy
- EN14041 Antistatic

Material: 100% Nitrile Rubber Surface with

## **Colors:**

Black with Yellow Safety Border

Solid Black

75 North Pleasant Street • Norwalk, OH 44857 800-537-1603 • Local 419-668-8138 Fax: 800-537-6287 • Local Fax 419-668-8068 www.durablecorp.com • sales@durablecorp.com