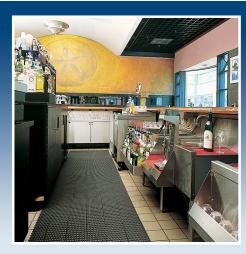

Cushion Grid is designed specifically for wet environments, this mat features a raised surface and an open tube design that allows water to drain through easily, helping to maintain a safer, drier surface. The hollow tube construction provides air-cushioned comfort underfoot, reducing fatigue during long periods of standing. Made from all-vinyl material, the mat is 1/2" thick and resists oil, grease, fats, alkalis, and acids—making it a durable choice for demanding conditions. Its smooth, open surface enhances drainage and makes it ideal for wet floors in industrial, commercial, or recreational settings.