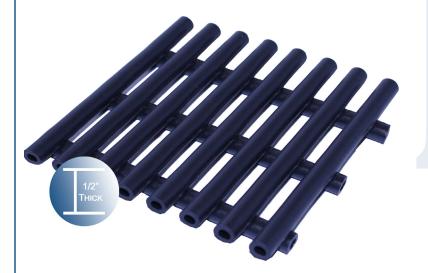

Cushion Grid is designed specifically for wet environments, this mat features a raised surface and an open tube design that allows water to drain through easily, helping to maintain a safer, drier surface. The hollow tube construction provides air-cushioned comfort underfoot, reducing fatigue during long periods of standing. Made from all-vinyl material, the mat is 1/2" thick and resists oil, grease, fats, alkalis, and acids—making it a durable choice for demanding conditions. Its smooth, open surface enhances drainage and makes it ideal for wet floors in industrial, commercial, or recreational settings.

Material: All vinyl construction

Thickness: 1/2,

**Surface**: Smooth Open