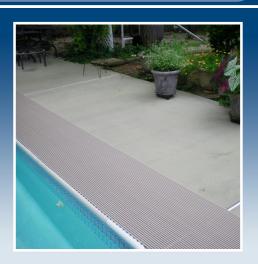

Cushion Grid is designed specifically for wet environments, this mat features a raised surface and an open tube design that allows water to drain through easily, helping to maintain a safer, drier surface. The hollow tube construction provides air-cushioned comfort underfoot, reducing fatigue during long periods of standing. Made from all-vinyl material, the mat is 1/2" thick and resists oil, grease, fats, alkalis, and acids—making it a durable choice for demanding conditions. Its smooth, open surface enhances drainage and makes it ideal for wet floors in industrial, commercial, or recreational settings.