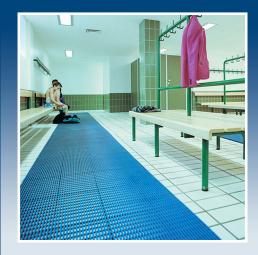

Cushion Grid is designed specifically for wet environments, this mat features a raised surface and an open tube design that allows water to drain through easily, helping to maintain a safer, drier surface. The hollow tube construction provides air-cushioned comfort underfoot, reducing fatigue during long periods of standing. Made from all-vinyl material, the mat is 1/2" thick and resists oil, grease, fats, alkalis, and acids—making it a durable choice for demanding conditions. Its smooth, open surface enhances drainage and makes it ideal for wet floors in industrial, commercial, or recreational settings.