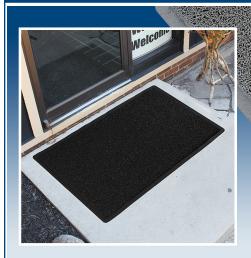

## SAFE ZONE

The Duraloop Entrance Mat versatile mat delivers excellent scraping action with a multidirectional walking surface and is UV stabilized to resist fading, making it suitable for both indoor and outdoor use. Constructed from extruded vinyl, it is resistant to most chemicals, stains, and mildew. The tight looped weave prevents the entrapment of debris such as stones and cigarette butts, while a plasticized coating prevents fraying—enhancing durability and reducing tripping hazards. Easy to maintain, simply shake off dirt and rinse with water or light detergent. The mat should be allowed to dry completely before reuse.