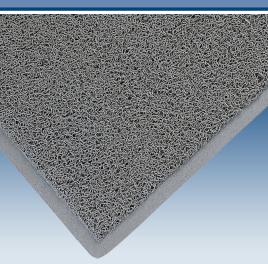

## SAFE ZONE

The Duraloop Entrance Mat versatile mat delivers excellent scraping action with a multidirectional walking surface and is UV stabilized to resist fading, making it suitable for both indoor and outdoor use. Constructed from extruded vinyl, it is resistant to most chemicals, stains, and mildew. The tight looped weave prevents the entrapment of debris such as stones and cigarette butts, while a plasticized coating prevents fraying—enhancing durability and reducing tripping hazards. Easy to maintain, simply shake off dirt and rinse with water or light detergent. The mat should be allowed to dry completely before reuse.

Material: Extruded Vinyl

Thickness: Standard Duty - .47" (12mm)

Surface: LoopedWarranty: Standard

Maintenance: •Shake to remove dirt

•Clean with light detergent or water

•Allow to dry completely

| Standard Sizes - Flat Edge All Sides |          |                         |                 |
|--------------------------------------|----------|-------------------------|-----------------|
|                                      | Item No. | Size                    | Weight lbs./ea. |
|                                      | 681S23   | 2' x 3'                 | 5               |
|                                      | 681S25   | 3' x 5'                 | 13              |
|                                      | 681S46   | 4' x 6'                 | 20              |
|                                      | Full Rol | ls - No Edging          |                 |
|                                      | 681R340  | 3' x 40'                | 100             |
|                                      | 681R440  | 4' x 40'                | 132             |
|                                      | Custom   | <b>Cuts - No Edging</b> |                 |
|                                      | 681C36   | 3' wide                 | .80/SF          |
|                                      | 681C48   | 4' wide                 | .80/SF          |
|                                      |          |                         |                 |