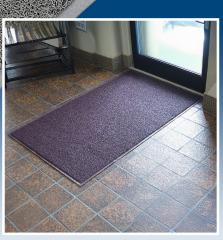

## SAFE ZONE

The Duraloop Entrance Mat versatile mat delivers excellent scraping action with a multidirectional walking surface and is UV stabilized to resist fading, making it suitable for both indoor and outdoor use. Constructed from extruded vinyl, it is resistant to most chemicals, stains, and mildew. The tight looped weave prevents the entrapment of debris such as stones and cigarette butts, while a plasticized coating prevents fraying—enhancing durability and reducing tripping hazards. Easy to maintain, simply shake off dirt and rinse with water or light detergent. The mat should be allowed to dry completely before reuse.