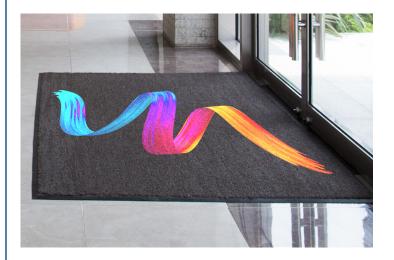

# Make a Bold First Impression with Digital Print Carpet Logo Mats

Showcase your brand with vibrant, high-definition color on a custom-printed Digital Print Carpet Logo Mat. Your logo or message will stand out with clarity and detail, helping to elevate your business's image and presence. Your Custom logos and artwork are printed at 76 dpi on plush 32 oz. carpet, offering fine detail, shading, and a 3D effect.