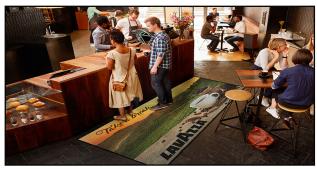

# Make a Bold First Impression with Digital Print Carpet Logo Mats

Showcase your brand with vibrant, high-definition color on a custom-printed Digital Print Carpet Logo Mat. Your logo or message will stand out with clarity and detail, helping to elevate your business's image and presence. Your Custom logos and artwork are printed at 76 dpi on plush 32 oz. carpet, offering fine detail, shading, and a 3D effect.

#### **Features**

- Commercial launderable with nitrile rubber backing
- Two durable backing options: SBR (48 mil) and Nitrile (52–100 mil)
- Enhanced rubber edge for added durability
- Ideal for indoor entrances, lobbies, and service counters