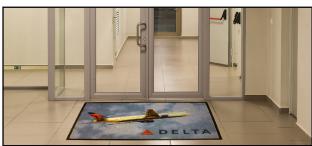

# Make a Bold First Impression with Digital Print Carpet Logo Mats

Showcase your brand with vibrant, high-definition color on a custom-printed Digital Print Carpet Logo Mat. Your logo or message will stand out with clarity and detail, helping to elevate your business's image and presence. Your Custom logos and artwork are printed at 76 dpi on plush 32 oz. carpet, offering fine detail, shading, and a 3D effect.

#### **Features**

- Commercial launderable with nitrile rubber backing
- Two durable backing options: SBR (48 mil) and Nitrile (52–100 mil)
- Enhanced rubber edge for added durability
- Ideal for indoor entrances, lobbies, and service counters