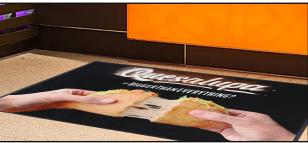

# Make a Bold First Impression with Digital Print Carpet Logo Mats

Showcase your brand with vibrant, high-definition color on a custom-printed Digital Print Carpet Logo Mat. Your logo or message will stand out with clarity and detail, helping to elevate your business's image and presence. Your Custom logos and artwork are printed at 76 dpi on plush 32 oz. carpet, offering fine detail, shading, and a 3D effect.

#### **Features**

- Commercial launderable with nitrile rubber backing
- Two durable backing options: SBR (48 mil) and Nitrile (52–100 mil)
- Enhanced rubber edge for added durability
- Ideal for indoor entrances, lobbies, and service counters