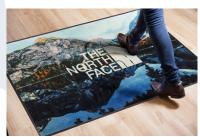

# Make a Bold First Impression with Digital Print Carpet Logo Mats

Showcase your brand with vibrant, high-definition color on a custom-printed Digital Print Carpet Logo Mat. Your logo or message will stand out with clarity and detail, helping to elevate your business's image and presence. Your Custom logos and artwork are printed at 76 dpi on plush 32 oz. carpet, offering fine detail, shading, and a 3D effect.

#### **Features**

- Commercial launderable with nitrile rubber backing
- Two durable backing options: SBR (48 mil) and Nitrile (52–100 mil)
- Enhanced rubber edge for added durability
- Ideal for indoor entrances, lobbies, and service counters