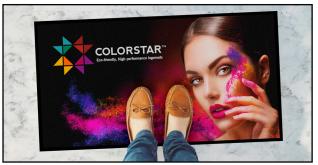

# Make a Bold First Impression with Digital Print Carpet Logo Mats

Showcase your brand with vibrant, high-definition color on a custom-printed Digital Print Carpet Logo Mat. Your logo or message will stand out with clarity and detail, helping to elevate your business's image and presence. Your Custom logos and artwork are printed at 76 dpi on plush 32 oz. carpet, offering fine detail, shading, and a 3D effect.

#### **Features**

- Commercial launderable with nitrile rubber backing
- Two durable backing options: SBR (48 mil) and Nitrile (52–100 mil)
- Enhanced rubber edge for added durability
- Ideal for indoor entrances, lobbies, and service counters