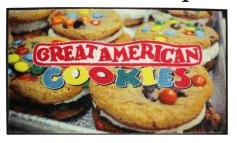

# Make a Bold First Impression with Digital Print Carpet Logo Mats

Showcase your brand with vibrant, high-definition color on a custom-printed Digital Print Carpet Logo Mat. Your logo or message will stand out with clarity and detail, helping to elevate your business's image and presence. Your Custom logos and artwork are printed at 76 dpi on plush 32 oz. carpet, offering fine detail, shading, and a 3D effect.

#### **Features**

- Commercial launderable with nitrile rubber backing
- Two durable backing options: SBR (48 mil) and Nitrile (52–100 mil)
- Enhanced rubber edge for added durability
- Ideal for indoor entrances, lobbies, and service counters