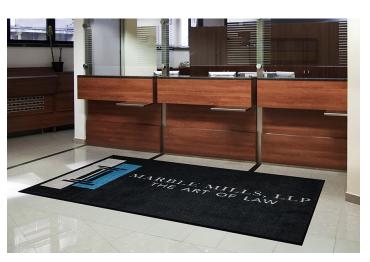

# Make a Bold First Impression with Digital Print Carpet Logo Mats

Showcase your brand with vibrant, high-definition color on a custom-printed Digital Print Carpet Logo Mat. Your logo or message will stand out with clarity and detail, helping to elevate your business's image and presence. Your Custom logos and artwork are printed at 76 dpi on plush 32 oz. carpet, offering fine detail, shading, and a 3D effect.