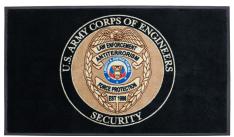

# Make a Bold First Impression with Digital Print Carpet Logo Mats

Showcase your brand with vibrant, high-definition color on a custom-printed Digital Print Carpet Logo Mat. Your logo or message will stand out with clarity and detail, helping to elevate your business's image and presence. Your Custom logos and artwork are printed at 76 dpi on plush 32 oz. carpet, offering fine detail, shading, and a 3D effect.

#### **Features**

- Commercial launderable with nitrile rubber backing
- Two durable backing options: SBR (48 mil) and Nitrile (52–100 mil)
- Enhanced rubber edge for added durability
- Ideal for indoor entrances, lobbies, and service counters