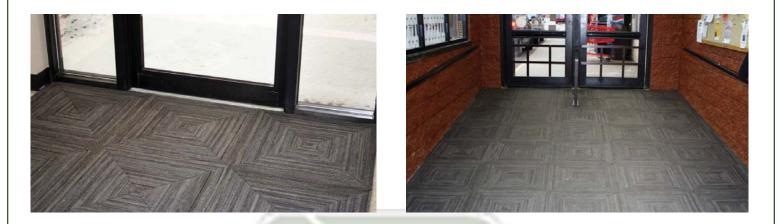

## **Entrance Mats**

Environmentally friendly, made from post consumer bias-ply tires. The attractive carpet-like surface traps dirt, absorbs moisture, and protects floors while providing a touch of luxury in areas of frequent foot traffic. Easily maintained by vacuumming or a commercial carpet cleaner. Suitable for any entrance or as wall to wall floor covering. Combine with standard Dura-Tile, Rolls or Colored Dura Tile to create custom designs and layouts.

Color: Earthtone

Note: Meets or exceeds Federal flammability regulations CPSC-FF 1-70, 16 CFR, and ASTM D 2859-96.

One Tile

2 Piece Tile

4 Piece Tile

75 North Pleasant Street • Norwalk, OH 44857 800-537-1603 • Local 419-668-8138 Fax: 800-537-6287 • Local Fax 419-668-8068 www.durablecorp.com • sales@durablecorp.com