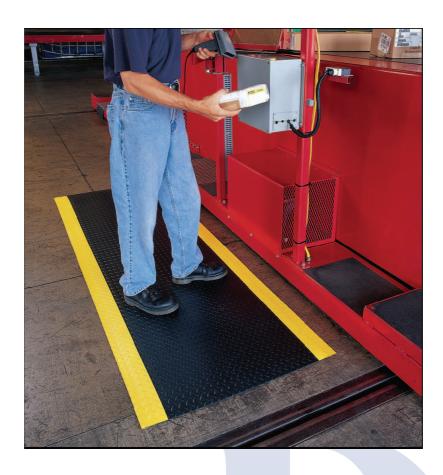

## DIAMOND DEK ULTRA SAFE

INDUSTRIAL MATS

Polyurethane top coated mat provides the same outstanding resistance to abrasion and chemicals as the standard Ultra Safe. The diamond tread surface provides exceptional comfort to minimize leg fatigue. 100% chemically blown, polyvinyl chloride foam with a surface coating of heavy duty polyurethane provides durable, extended service and easy maintenance.

**Material**: Sponge vinyl core with polyurethane

coated surface

Thickness: 3/8"

**Surface**: Diamond tread urethane coated

**Color**: Black with yellow border

| Item No. | Size     | Weight         |
|----------|----------|----------------|
| 438R36   | 3' x 60' | 0.67 lbs./s.f. |
| 438R48   | 4' x 60' | 0.67 lbs./s.f. |