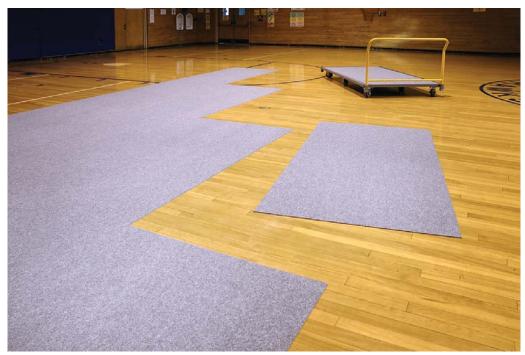

Durable and attractive gym floor cover in the form of easy to handle tiles. Giant sized mats protect athletic flooring during non-sports events and activities. Dura-Pro tiles lie flat on top of the wood gym flooring and there are no unsightly wrinkles or ripples to cause potential tripping hazards. Easy to set up and break down. This gym floor cover does not require tape or special accessories. Great for use in conventional halls, schools, sports and recreational facilities, basketball courts, and gymnasiums. Meets the following safety standards: ASTM E662, ASTM D2859 CPSC FF1-70

## **Ordering Information**

| Item #   |            | Size       |             | Weight       |
|----------|------------|------------|-------------|--------------|
| 845S3978 | 39 3       | 3/8" x 78  | 3/4"        | 11.5 lbs.ea. |
| 845SCART | Rolling Ca | art for up | to 60 Tiles | •            |