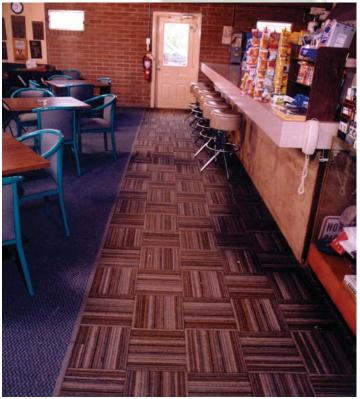

# **Dura-Tile II**

## **Entrance Mat**

Environmentally friendly, made from post consumer bias-ply tires. Attractive carpet-like surface provides a touch of luxury in areas of frequent foot traffic. Traps dirt, absorbs moisture, and protects floors. Easily maintained with vacuum cleaner or hose. Suitable for any entrance or as wall to wall floor covering. Meets Federal flammability regulations DOC FF 1-70. According to AMCIC Test, Dura-Tile exceeds the minimum char radius of 3" Average car, per 8 strips tested, .75" radius.

**Material**: Rubberized fabric strips with chenillelike surface cut from recycled tires bonded to nonflammable base.

**Thickness:** 3/8" (with  $+1/8 \sim 0$ ") **Nosing (optional:)** Black beveled vinyl nosing for finished approaches on surface installation. **Colors:** 