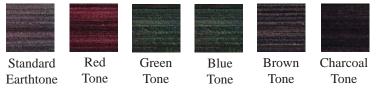

**Material**: Rubberized fabric strips with chenillelike surface cut from recycled tires bonded to nonflammable base.

**Thickness:** 3/8" (with  $+1/8 \sim 0$ ") **Nosing (optional:)** Black beveled vinyl nosing for finished approaches on surface installation. **Colors:** 