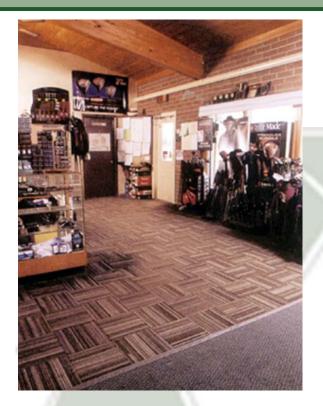

# **Dura-Tile II**

## **Entrance Mat**

Environmentally friendly, made from post consumer bias-ply tires. Attractive carpet-like surface provides a touch of luxury in areas of frequent foot traffic. Traps dirt, absorbs moisture, and protects floors. Easily maintained with vacuum cleaner or hose. Suitable for any entrance or as wall to wall floor covering. Meets Federal flammability regulations DOC FF 1-70. According to AMCIC Test, Dura-Tile exceeds the minimum char radius of 3" Average car, per 8 strips tested, .75" radius.

**Material**: Rubberized fabric strips with chenillelike surface cut from recycled tires bonded to nonflammable base.

**Thickness:** 3/8" (with  $+1/8 \sim 0$ ") **Nosing (optional:)** Black beveled vinyl nosing for finished approaches on surface installation. **Colors:** 