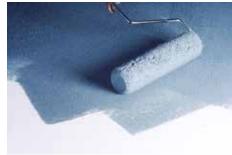

# **Dura Kote**

This non skid paint is ideal for wood, metal or concrete surfaces.