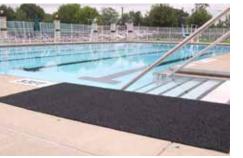

# **MARINE**

Engine rooms, highly-trafficked walk areas, and compartments need to stay dry and safe for sure-footing and to help prevent slips and falls. High-quality UV-protected drainage mats are a perfect fit.

View all Marine Mats >

#### TOP MAT PRODUCTS FOR MARINE

# Heronrib

Ideal self draining safety matting for sports and leisure applications, indoors, or outdoors.

# **Duraloop Heavy Duty**

DuraLoop Heavy Duty provides excellent drainage in wet applications.

#### Heronair

Two layer open grid construction matting provides excellent comfort and drainage.

# Tread-Grid

Wet area mat with raised surface area is an excellent non-slip option.