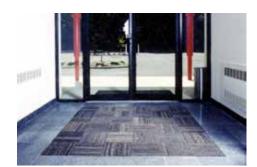

# COMMERCIAL BUILDING ENTRANCES

Entrance and carpet matting allow commercial buildings to look good during every season by keeping the elements outside and work areas clean. Separate entrance mats or wall-to-wall vestibule tiles can prevent dirty, slippery floors that keep your floors clean and protect them from unsightly scuffs and scrapes. Entrance mats can also be designed with special branding designs to contribute to the professional, cohesive look of your commercial buildings.

FLOOR IDENTIFICATION PROTECTION