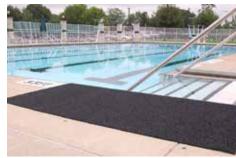

# **MARINE**

Engine rooms, highly-trafficked walk areas, and compartments need to stay dry and safe for sure-footing and to help prevent slips and falls. High-quality UV-protected drainage mats are a perfect fit.

# Heronrib

Ideal self draining safety matting for sports and leisure applications, indoors, or outdoors.

# Tread-Grid

Wet area mat with raised surface area is an excellent non-slip option.