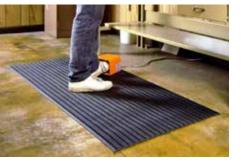

# MANUFACTURING/INDUSTRIAL

Mats for manufacturing environments need to help keep employees comfortable and safe while protecting your floors and equipment. Floor mats can provide ample support for employees who work on the floor all day. High-visibility mats, anti-slip tape, and other floor protection products improve workplace safety. Antistatic mats can also help reduce the risk of any electrical surges that could damage any sensitive equipment or manufactured materials.

#### **Diamond Dek Sponge**

Heavy-duty matting with Diamond tread pattern provides sure footing in a variety of applications.