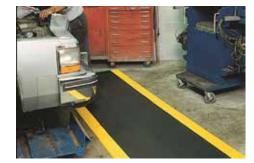

# MANUFACTURING/INDUSTRIAL

Mats for manufacturing environments need to help keep employees comfortable and safe while protecting your floors and equipment. Floor mats can provide ample support for employees who work on the floor all day. High-visibility mats, anti-slip tape, and other floor protection products improve workplace safety. Antistatic mats can also help reduce the risk of any electrical surges that could damage any sensitive equipment or manufactured materials.

WORKPLACE SAFETY

FLOOR

FLOOR PROTECTION