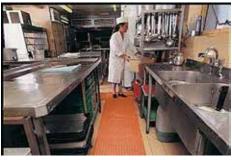

# **FOOD SERVICE**

Kitchens, bars, and other food service environments typically require mats that are designed for wet areas. These mats allow water and other fluids to drain through, providing ample support for workers and providing enough traction for them to move around without fear of slipping.

#### TOP MAT PRODUCTS FOR FOOD SERVICE

**Workstation Plus** 

A wet area, lightweight rubber mat that features built-in beveled edges.

Kitchen Grid

The ideal slip resistant and anti-fatigue matting for the food processing industry.

Workmaster

A general purpose rubber mat that provides excellent drainage for any wet area.

**Workflow Plus** 

A light weight anti-fatigue mat made from a 100% nitrile grease proof compound.

Sof Spun 5/8"

Ideal for behind bars and check-out areas.

#### **Workstation Light**

The Workstation Light is an economical and lighter weight standard duty general purpose mat with built in beveled edges.