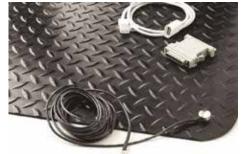

#### Anti-Static

Electrostatic surges can be a real threat to facilities with sensitive electronic equipment. In fact, the ESD Association estimates that the electronics industry has lost up to \$5 billion in damaged devices alone. Floor mats can be designed to prevent static build-up and divert electrical currents away from equipment through grounding cords, protecting both electrical equipment and your bottom line.

# Conductive Diamond Dek Sponge

Prevents the accumulation of static and will protect electronic equipment from sparks and surges.