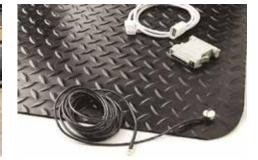

#### Anti-Static

Electrostatic surges can be a real threat to facilities with sensitive electronic equipment. In fact, the ESD Association estimates that the electronics industry has lost up to \$5 billion in damaged devices alone. Floor mats can be designed to prevent static build-up and divert electrical currents away from equipment through grounding cords, protecting both electrical equipment and your bottom line.

# Conductive Diamond Dek Sponge

Prevents the accumulation of static and will protect electronic equipment from sparks and surges.