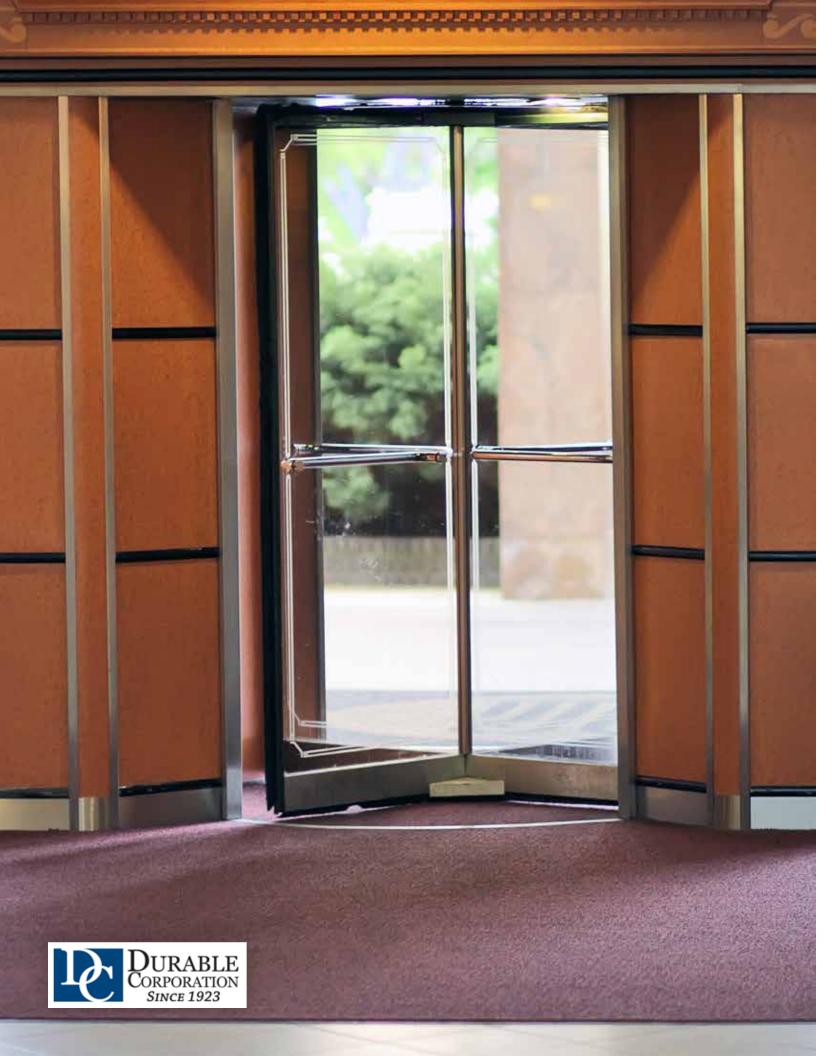

# COMMERCIAL BUILDING ENTRANCES

Entrance and carpet matting allow commercial buildings to look good during every season by keeping the elements outside and work areas clean. Separate entrance mats or wall-to-wall vestibule tiles can prevent dirty, slippery floors that keep your floors clean and protect them from unsightly scuffs and scrapes. Entrance mats can also be designed with special branding designs to contribute to the professional, cohesive look of your commercial buildings.