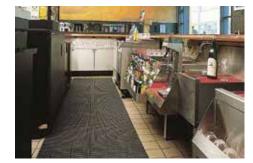

# **FOOD SERVICE**

Kitchens, bars, and other food service environments typically require mats that are designed for wet areas. These mats allow water and other fluids to drain through, providing ample support for workers and providing enough traction for them to move around without fear of slipping.

View all Food Service Mats >

#### TOP MAT PRODUCTS FOR FOOD SERVICE

**Workstation Plus** 

A wet area, lightweight rubber mat that features built-in beveled edges.

Kitchen Grid

The ideal slip resistant and anti-fatigue matting for the food processing industry.

Workmaster

A general purpose rubber mat that provides excellent drainage for any wet area.

**Workflow Plus** 

A light weight anti-fatigue mat made from a 100% nitrile grease proof compound.

Sof Spun 5/8"

Ideal for behind bars and check-out areas.

#### **Workstation Light**

The Workstation Light is an economical and lighter weight standard duty general purpose mat with built in beveled edges.