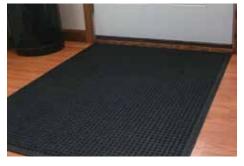

# **EDUCATION**

Schools require absorbent matting to protect floors and limit cleaning time. There are a variety of entrance mats that are designed to prevent the spread of dirt and debris from incoming students, parents, and teachers. These mats can also absorb water, snow, and other unwanted substances, keeping your halls clean and limiting the chances for scuffed or scratched floors.

# **Nylon Carpet Logo**

Make a great and lasting impression with your logo on a custom-printed Nylon Custom Logo Mat.