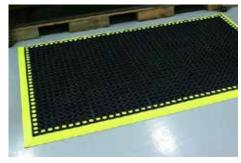

#### **Diamond Dek Sponge**

Heavy-duty matting with Diamond tread pattern provides sure footing in a variety of applications.

# Corrugated Rubber 1/8"

Fine-rib corrugationed surface assures traction and captures moisture and dirt from footwear.